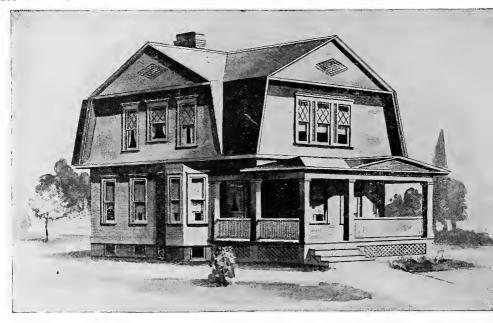

Design No. 2003

First Floor Plan

Second Floor Plan

#### Size: Width, 19 feet 10 inches; length, 38 feet, exclusive of porches

Blue prints consist of basement plan; first and second floor plans; front, two side elevations; wall sections and all necessary interior details. Specifications consist of about twenty pages of typewritten matter.

Full and complete working plans and specifications of this house will be furnished for \$5.00. Cost of this house is from about \$2,550,00 to about \$2,800.00, according to the locality in which it is built.

#### PRICE

of Blue Prints, together with a complete set of typewritten specifications is

ONLY

\$5.00

We mail Plans and Specifications the same day order is received.

tions is

Design No. 2034

First Floor Plan